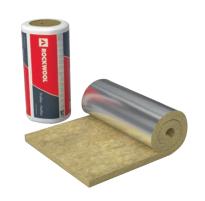

# SeaRox® MA 720 ALU

SeaRox MA 720 ALU is a soft, lightweight mat made of stone wool. SeaRox MA 720 ALU is supplied as a highly compressed roll. The product is as standard supplied with reinforced alu foil.

## **Application**

SeaRox MA 720 ALU is used for comfort insulation. The high compression reduces the transport cost significantly.